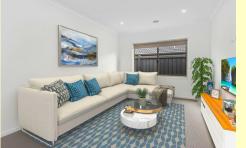

#### **House Features**

- -Brand new 4 Bedrooms house including one bedroom for OOA
- Modern double living and light filled open Kitchen with stainless steel appliances
- -Bedrooms with Built in Robes
- -Laundry with linen storage, LED Down lights and Ducted Heating
- Great alfresco area, Verandah and Garden area for entertainment
- -Double Lockup Garage- Gaming