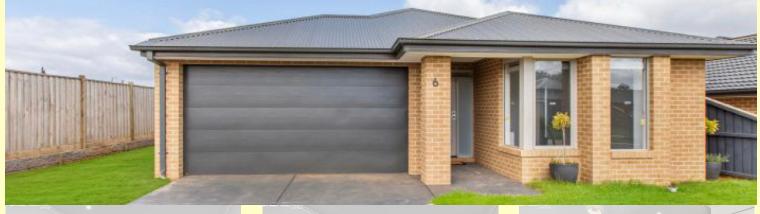

#### **House Features**

- -Brand new 4 Bedrooms house including one bedroom for OOA
- Modern double living and light filled open Kitchen with stainless steel appliances
- -Bedrooms with Built in Robes
- -Laundry with linen storage, LED Down lights and Ducted Heating
- Great alfresco area, Verandah and Garden area for entertainment
- -Double Lockup Garage- Gaming

### **Key Features**

- Peacefully located in popular Waterford Rise estate
- -close to walking tracks, parks and water ways
- -close to shops, cafes and restaurants
- -minutes Drive to Warragul train station
- -minutes away to Gippsland hospital