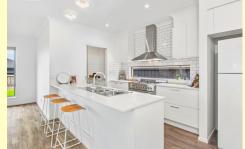

#### **House Features**

- -Brand new 4 Bedrooms house including one bedroom for OOA
- Modern double living and light filled open Kitchen with stainless steel appliances
- -Bedrooms with Built in Robes
- -Laundry with linen storage, LED Down lights and Ducted Heating
- Great alfresco area, Verandah and Garden area for entertainment
- -Double Lockup Garage- Gaming